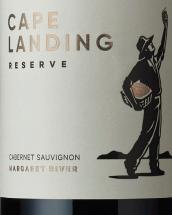

# **2020 RESERVE CABERNET SAUVIGNON**

From Cabernet Sauvignon vines with a couple of decades under their belt, this is a classic aromatic Margaret River Cabernet, which has seen time in French oak.